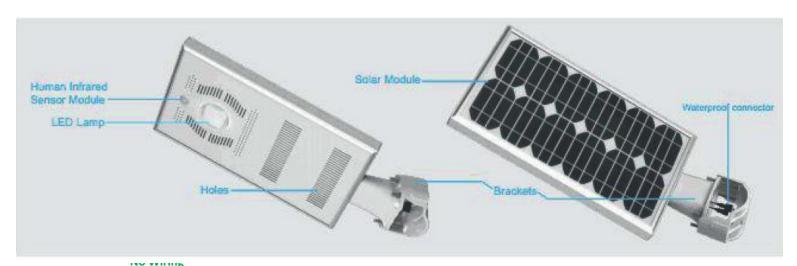

| Model:SLEH225                       |                   |                     |  |
|-------------------------------------|-------------------|---------------------|--|
| Integrated Solar Street Light (25W) |                   |                     |  |
| Solar Panel                         | Max Power         | 18V50W              |  |
|                                     |                   | (Mono Solar Panel)  |  |
| Battery                             | Туре              | LiFePO4,12.8v/21Ah  |  |
|                                     | Max Power         | 12V25W              |  |
|                                     | Lad Chia Dand     | Senslight With High |  |
| LED Lamp                            | Led Chip Brand    | Brightness          |  |
| (Without sensor)                    | Lumen(LM)         | 3000-3250LM         |  |
| HE COMPL                            | Life Time         | 100000 Hours        |  |
|                                     | Viewing Angle     | 120°                |  |
| Charging time                       | By Sun            | 6 Hours             |  |
| Discharging time                    | Saving power mode | More Than 12 Hours  |  |
| Working Temperature                 | Range(°C)         | -20°C~+70°C         |  |
| Color Temperature                   | Range(k)          | 6500-7000K          |  |
| Mounting Height                     | Range(M)          | 6-7M                |  |
| Light Spare                         | Range(M)          | 18-20M              |  |
| Lamps Material of main              | Aluminum Alloy    |                     |  |

| Model:SLEH230                       |                |                     |  |
|-------------------------------------|----------------|---------------------|--|
| Integrated Solar Street Light (30W) |                |                     |  |
| Solar Panel                         | Max Power      | 18V60W              |  |
|                                     |                | (Mono Solar Panel)  |  |
| - Battery                           | Туре           | LiFePO4,12.8v/24Ah  |  |
|                                     | Max Power      | 12V30W              |  |
|                                     | Led Chip Brand | Senslight With High |  |
| LED Lamp                            | Led Chip Brand | Brightness          |  |
| (Without sensor)                    | Lumen(LM)      | 3000-3250LM         |  |
| NG SOLUT                            | Life Time      | 100000 Hours        |  |
| CUTC CON                            | Viewing Angle  | 120°                |  |
| Charging time                       | By Sun         | 6 Hours             |  |
| Discharging time                    | Saving power   | More Than 12 Hours  |  |
|                                     | mode           |                     |  |
| Working Temperature                 | Range(℃)       | -20°C∼+70°C         |  |
| Color Temperature                   | Range(k)       | 6500-7000K          |  |
| Mounting Height                     | Range(M)       | 7-8M                |  |
| Light Spare                         | Range(M)       | 18-20M              |  |
| Lamps Material of main              | Aluminum Alloy |                     |  |